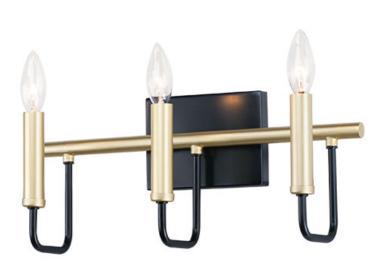

#### PRODUCT DESCRIPTION

The straight-line minimalistic look is dressed up with a two tone Black and soft Gold finish, creating a metropolitan style at popular pricing.

## **MEASUREMENTS**

DIMENSION : 16.25" L 7" H x 6" Ext

: 6.25" W x 4.5" H x 2.25" HCO **BACK PLATE** 

HANGING WEIGHT : 1.9 lb

LAMPING

INPUT VOLTAGE : 120V

: 3 x 60W Incandescent E12 Candelabra , 180W BULB

Total

### **FINISHES OPTION**

Black / Gold (BKGLD)

# MATERIAL

Steel