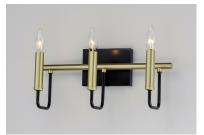

#### PRODUCT DESCRIPTION

The straight-line minimalistic look is dressed up with a two tone Black and soft Gold finish, creating a metropolitan style at popular pricing.

### **FINISHES OPTION**

Black / Gold (BKGLD)